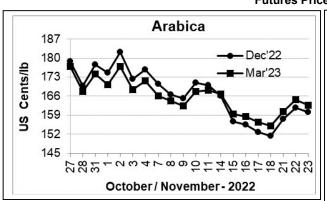

## COFFEE BOARD: BENGALURU Daily Coffee Market Report Friday November 25, 2022

| Futures Prices 24.11.2022 |                      |       |                               |                            |         |        |  |  |  |
|---------------------------|----------------------|-------|-------------------------------|----------------------------|---------|--------|--|--|--|
| ICE (                     | New York)- Arabica I | Price | LIFFE(London) – Robusta Price |                            |         |        |  |  |  |
| Month US cents / Ib Rs/K  |                      | Rs/Kg | Month                         | US \$ / to<br>cents / lb i | Rs/Kg   |        |  |  |  |
| Dec - 2022                |                      |       | Nov – 2022                    | 1842                       | (83.55) | 150.62 |  |  |  |
| Mar – 2023                | Holiday              |       | Jan – 2023                    | 1812                       | (82.19) | 148.17 |  |  |  |
| May - 2023                |                      | •     | Mar – 2023                    | 1801                       | (81.69) | 147.27 |  |  |  |

## **Market Analysis**

ICE Arabica coffee market was closed on Thursday 24<sup>th</sup> November 2022 on account of Thanksgiving US Holiday. ICE January Robusta coffee closed up \$28 at 1842 a ton.

| Differentials:                             | Ar. Plant. A  | Ar.Chy.AB   | Rob.Pmt.AB         | Rob.Chy.AB         |  |  |  |  |
|--------------------------------------------|---------------|-------------|--------------------|--------------------|--|--|--|--|
|                                            | NY +30 to +35 | NY 5 to +10 | LIFFE +800 to +900 | LIFFE +350 to +400 |  |  |  |  |
| ICTA Auction Prices Rs/Kg as on 24.11.2022 |               |             |                    |                    |  |  |  |  |