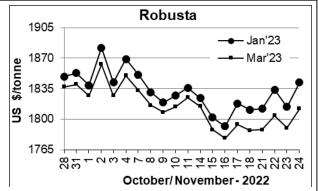

## COFFEE BOARD: BENGALURU Daily Coffee Market Report Friday November 25, 2022

| Futures Prices 24.11.2022 |                      |       |                               |                            |         |        |  |  |  |
|---------------------------|----------------------|-------|-------------------------------|----------------------------|---------|--------|--|--|--|
| ICE (                     | New York)- Arabica I | Price | LIFFE(London) – Robusta Price |                            |         |        |  |  |  |
| Month US cents / Ib Rs/K  |                      | Rs/Kg | Month                         | US \$ / to<br>cents / lb i | Rs/Kg   |        |  |  |  |
| Dec - 2022                |                      |       | Nov – 2022                    | 1842                       | (83.55) | 150.62 |  |  |  |
| Mar – 2023                | Holiday              |       | Jan – 2023                    | 1812                       | (82.19) | 148.17 |  |  |  |
| May - 2023                |                      | •     | Mar – 2023                    | 1801                       | (81.69) | 147.27 |  |  |  |

## **Market Analysis**

ICE Arabica coffee market was closed on Thursday 24<sup>th</sup> November 2022 on account of Thanksgiving US Holiday. ICE January Robusta coffee closed up \$28 at 1842 a ton.

| Differentials:                             | Ar. Plant. A  | Ar.Chy.AB   | Rob.Pmt.AB         | Rob.Chy.AB         |  |  |  |  |
|--------------------------------------------|---------------|-------------|--------------------|--------------------|--|--|--|--|
|                                            | NY +30 to +35 | NY 5 to +10 | LIFFE +800 to +900 | LIFFE +350 to +400 |  |  |  |  |
| ICTA Auction Prices Rs/Kg as on 24.11.2022 |               |             |                    |                    |  |  |  |  |