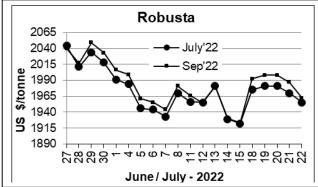

## COFFEE BOARD: BENGALURU

Daily Coffee Market Report Monday July 25, 2022

| Daily Collect Market Report Monady Cary 20, 2022 |                                                                                             |        |                               |                             |         |        |  |  |  |
|--------------------------------------------------|---------------------------------------------------------------------------------------------|--------|-------------------------------|-----------------------------|---------|--------|--|--|--|
| Futures Prices 22.07.2022                        |                                                                                             |        |                               |                             |         |        |  |  |  |
| ICE                                              | (New York)- Arabica                                                                         | LI     | LIFFE(London) – Robusta Price |                             |         |        |  |  |  |
| Month US cents / Ib                              |                                                                                             | Rs/Kg  | Month                         | US \$ / to<br>cents / lb ii | Rs/Kg   |        |  |  |  |
| Sep – 2022                                       | 206.70                                                                                      | 364.15 | July - 2022                   | 1955                        | (88.68) | 156.22 |  |  |  |
| Dec - 2022                                       | Dec - 2022         202.65         357.01           Mar - 2023         198.80         350.23 |        | Sep – 2022                    | 1962                        | (88.99) | 156.78 |  |  |  |
| Mar – 2023                                       |                                                                                             |        | Nov – 2022                    | 1960                        | (88.90) | 156.62 |  |  |  |

## **Market Analysis**

ICE Coffee prices on Friday closed sharply lower on concern about increased Brazil Export Selling. ICE Sep arabica coffee settled down 9.15 cents/lb or 4.24% at 206.70 cents/lb. ICE Sep Robusta coffee settled down \$25 or 1.26% at 1962 a ton.