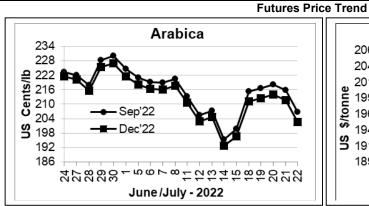

## COFFEE BOARD: BENGALURU

Daily Coffee Market Report Monday July 25, 2022

| Daily Collect Market Report Monady Cary 20, 2022 |                                                                                             |        |                               |                             |         |        |  |  |  |
|--------------------------------------------------|---------------------------------------------------------------------------------------------|--------|-------------------------------|-----------------------------|---------|--------|--|--|--|
| Futures Prices 22.07.2022                        |                                                                                             |        |                               |                             |         |        |  |  |  |
| ICE                                              | (New York)- Arabica                                                                         | LI     | LIFFE(London) – Robusta Price |                             |         |        |  |  |  |
| Month US cents / Ib                              |                                                                                             | Rs/Kg  | Month                         | US \$ / to<br>cents / lb ii | Rs/Kg   |        |  |  |  |
| Sep – 2022                                       | 206.70                                                                                      | 364.15 | July - 2022                   | 1955                        | (88.68) | 156.22 |  |  |  |
| Dec - 2022                                       | Dec - 2022         202.65         357.01           Mar - 2023         198.80         350.23 |        | Sep – 2022                    | 1962                        | (88.99) | 156.78 |  |  |  |
| Mar – 2023                                       |                                                                                             |        | Nov – 2022                    | 1960                        | (88.90) | 156.62 |  |  |  |

## **Market Analysis**

ICE Coffee prices on Friday closed sharply lower on concern about increased Brazil Export Selling. ICE Sep arabica coffee settled down 9.15 cents/lb or 4.24% at 206.70 cents/lb. ICE Sep Robusta coffee settled down \$25 or 1.26% at 1962 a ton.