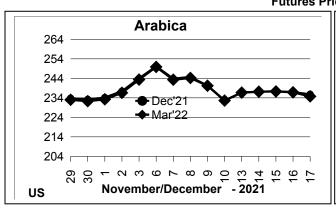

## **Futures Price Trend**

## **Market Analysis**

ICE Coffee prices on Friday were continued weakness and also undercut by dollar strength and concern about the spreading omicron variant. ICE March Arabica coffee closed down 1.95 cents/lb or 0.82% at 234.75 cents/lb. Jan Robusta coffee closed up \$8 or 0.33% at \$2,439 a tonne.