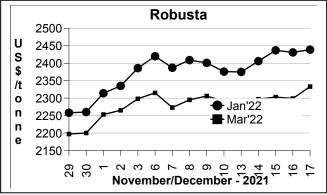

## **Futures Price Trend**

## **Market Analysis**

ICE Coffee prices on Friday were continued weakness and also undercut by dollar strength and concern about the spreading omicron variant. ICE March Arabica coffee closed down 1.95 cents/lb or 0.82% at 234.75 cents/lb. Jan Robusta coffee closed up \$8 or 0.33% at \$2,439 a tonne.