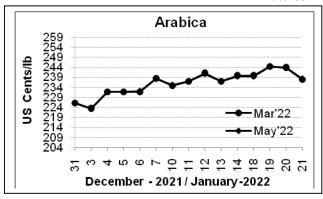

#### **Market Analysis**

ICE Coffee prices on Friday posted moderate losses, signs of increased farmer selling in Brazil boosted coffee supplies and weighed on prices. ICE March Arabica coffee closed down 5.75 cents/lb or 2.36% at 237.90 cents/lb. Mar Robusta coffee closed down \$14 or 0.63% at \$2,213 a tonne.