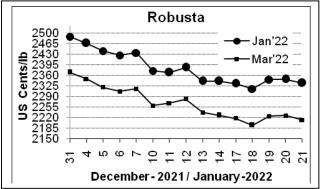

#### **Market Analysis**

ICE Coffee prices on Friday posted moderate losses, signs of increased farmer selling in Brazil boosted coffee supplies and weighed on prices. ICE March Arabica coffee closed down 5.75 cents/lb or 2.36% at 237.90 cents/lb. Mar Robusta coffee closed down \$14 or 0.63% at \$2,213 a tonne.