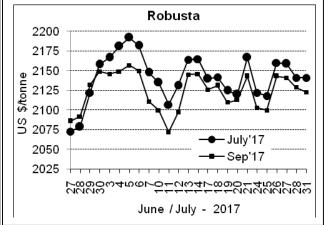

## COFFEE BOARD: BENGALURU

Daily Coffee Market Report Tuesday, August 01, 2017

| Buily conto municitation in addaug, raguet on, 2011 |                      |             |                                                                                    |              |              |  |  |  |  |
|-----------------------------------------------------|----------------------|-------------|------------------------------------------------------------------------------------|--------------|--------------|--|--|--|--|
| Futures Prices 31.07.2017                           |                      |             |                                                                                    |              |              |  |  |  |  |
| ICE (New                                            | / York)- Arabica- US | cents / lb  | LIFFE(London) – Robusta -US \$ / tonne and cents / lb in brackets (10 MT contract) |              |              |  |  |  |  |
| Month                                               | Price                | Prev. Price | Month                                                                              | Price        | Prev. Price  |  |  |  |  |
| Sep – 2017                                          | 7 139.25 137.85      |             | July – 2017                                                                        | 2141 (97.11) | 2141 (97.11) |  |  |  |  |
| Dec – 2017 142.75 14                                |                      | 141.40      | Sep – 2017                                                                         | 2123 (96.30) | 2129 (96.57) |  |  |  |  |
| Mar – 2018                                          | 146.30               | 144.95      | Nov – 2017                                                                         | 2114 (95.89) | 2117 (96.03) |  |  |  |  |

## **Market Analysis**

ICE September arabica coffee futures extended last week's gains, settling up 1.4 cent, or 1 percent, at \$1.3925 per lb, its highest for the spot contract since April 20. September robusta coffee futures settled down \$6, or 0.3 percent, at \$2,123 per tonne.