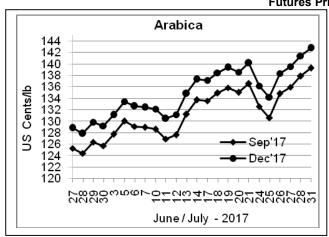

## COFFEE BOARD: BENGALURU

Daily Coffee Market Report Tuesday, August 01, 2017

| Buily conto municitation in addaug, raguet on, 2011 |                      |             |                                                                                    |              |              |  |  |  |  |
|-----------------------------------------------------|----------------------|-------------|------------------------------------------------------------------------------------|--------------|--------------|--|--|--|--|
| Futures Prices 31.07.2017                           |                      |             |                                                                                    |              |              |  |  |  |  |
| ICE (New                                            | / York)- Arabica- US | cents / lb  | LIFFE(London) – Robusta -US \$ / tonne and cents / lb in brackets (10 MT contract) |              |              |  |  |  |  |
| Month                                               | Price                | Prev. Price | Month                                                                              | Price        | Prev. Price  |  |  |  |  |
| Sep – 2017                                          | 7 139.25 137.85      |             | July – 2017                                                                        | 2141 (97.11) | 2141 (97.11) |  |  |  |  |
| Dec – 2017 142.75 14                                |                      | 141.40      | Sep – 2017                                                                         | 2123 (96.30) | 2129 (96.57) |  |  |  |  |
| Mar – 2018                                          | 146.30               | 144.95      | Nov – 2017                                                                         | 2114 (95.89) | 2117 (96.03) |  |  |  |  |

## **Market Analysis**

ICE September arabica coffee futures extended last week's gains, settling up 1.4 cent, or 1 percent, at \$1.3925 per lb, its highest for the spot contract since April 20. September robusta coffee futures settled down \$6, or 0.3 percent, at \$2,123 per tonne.