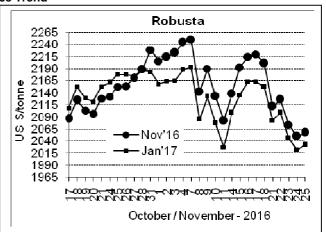

## COFFEE BOARD: BENGALURU

Daily Coffee Market Report Monday, November 28, 2016

| Futures Prices 25.11.2016 |                      |             |                                                                                    |              |              |  |  |  |
|---------------------------|----------------------|-------------|------------------------------------------------------------------------------------|--------------|--------------|--|--|--|
| ICE (Ne                   | w York)- Arabica- US | cents / lb  | LIFFE(London) – Robusta -US \$ / tonne and cents / lb in brackets (10 MT contract) |              |              |  |  |  |
| Month Price               |                      | Prev. Price | Month                                                                              | Price        | Prev. Price  |  |  |  |
| Dec - 2016                | 152.30               | 154.65      | Nov – 2016                                                                         | 2058 (93.35) | 2050 (92.99) |  |  |  |
| Mar – 2017                | 155.40               | 157.70      | Jan – 2017                                                                         | 2032 (92.17) | 2022 (91.72) |  |  |  |
| May - 2017                | 157.70               | 160.10      | Mar – 2017                                                                         | 2015 (91.40) | 2010 (91.17) |  |  |  |

## **Market Analysis**

ICE Arabica coffee futures fell for the third straight session on Friday, reaching a six-week low in quiet holiday weekend dealings as the currency of top grower Brazil fell. ICE March arabica coffee futures settled down 2.3 cents, or 1.5 percent, at \$1.554 per lb, after tapping \$1.542, the lowest since Oct. 12. January robusta coffee futures settled up \$10, or 0.5 percent, at \$2,032 per tonne.