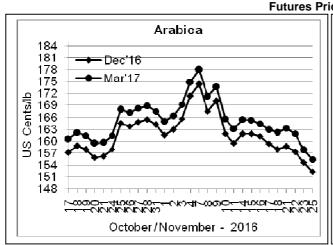

## COFFEE BOARD: BENGALURU

Daily Coffee Market Report Monday, November 28, 2016

| Futures Prices 25.11.2016 |                      |             |                                                                                    |              |              |  |  |  |
|---------------------------|----------------------|-------------|------------------------------------------------------------------------------------|--------------|--------------|--|--|--|
| ICE (Ne                   | w York)- Arabica- US | cents / lb  | LIFFE(London) – Robusta -US \$ / tonne and cents / lb in brackets (10 MT contract) |              |              |  |  |  |
| Month Price               |                      | Prev. Price | Month                                                                              | Price        | Prev. Price  |  |  |  |
| Dec - 2016                | 152.30               | 154.65      | Nov – 2016                                                                         | 2058 (93.35) | 2050 (92.99) |  |  |  |
| Mar – 2017                | 155.40               | 157.70      | Jan – 2017                                                                         | 2032 (92.17) | 2022 (91.72) |  |  |  |
| May - 2017                | 157.70               | 160.10      | Mar – 2017                                                                         | 2015 (91.40) | 2010 (91.17) |  |  |  |

## **Market Analysis**

ICE Arabica coffee futures fell for the third straight session on Friday, reaching a six-week low in quiet holiday weekend dealings as the currency of top grower Brazil fell. ICE March arabica coffee futures settled down 2.3 cents, or 1.5 percent, at \$1.554 per lb, after tapping \$1.542, the lowest since Oct. 12. January robusta coffee futures settled up \$10, or 0.5 percent, at \$2,032 per tonne.