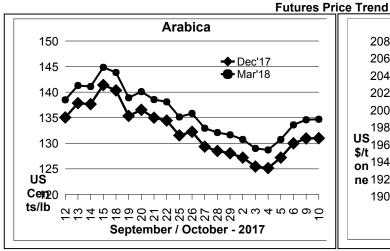

## **Market Analysis**

ICE December arabica coffee futures settled up 0.05 cent, or 0.04 percent, at \$1.31 per lb, after reaching a two-week high of \$1.3270 and technical resistance at the 50- and 100-day moving averages around \$1.33. November robusta coffee futures settled up \$4, or 0.2 percent, at \$2,007 per tonne.