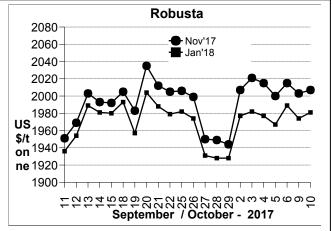

## **Market Analysis**

ICE December arabica coffee futures settled up 0.05 cent, or 0.04 percent, at \$1.31 per lb, after reaching a two-week high of \$1.3270 and technical resistance at the 50- and 100-day moving averages around \$1.33. November robusta coffee futures settled up \$4, or 0.2 percent, at \$2,007 per tonne.