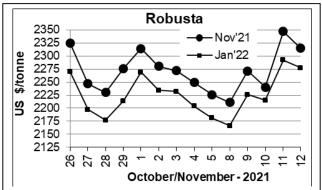

## **Futures Price Trend**

## **Market Analysis**

ICE Coffee prices on Friday settled mixed with arabica soaring to a 7-year high on global supply concerns. Jan robusta coffee fell back from a contract high Friday and closed lower on pre-weekend profit-taking. ICE Dec Arabica coffee closed up 8.80 cents/lb or 4.17% at 219.70 cents/lb. Jan Robusta coffee closed down \$15 or 0.65% at \$2,315 a tonne.