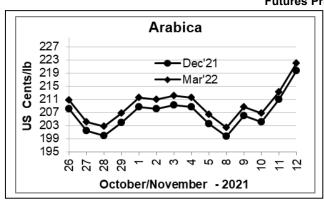

## **Futures Price Trend**

## **Market Analysis**

ICE Coffee prices on Friday settled mixed with arabica soaring to a 7-year high on global supply concerns. Jan robusta coffee fell back from a contract high Friday and closed lower on pre-weekend profit-taking. ICE Dec Arabica coffee closed up 8.80 cents/lb or 4.17% at 219.70 cents/lb. Jan Robusta coffee closed down \$15 or 0.65% at \$2,315 a tonne.