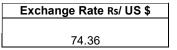

## COFFEE BOARD: BENGALURU Daily Coffee Market Report Monday November 15, 2021

| Bully Collect Market Report Moraldy November 10, 2021 |                         |        |                               |                                   |          |        |  |  |  |  |
|-------------------------------------------------------|-------------------------|--------|-------------------------------|-----------------------------------|----------|--------|--|--|--|--|
| Futures Prices 12.11.2021                             |                         |        |                               |                                   |          |        |  |  |  |  |
| ICE (I                                                | New York)- Arabica F    | Price  | LIFFE(London) – Robusta Price |                                   |          |        |  |  |  |  |
| Month                                                 | nth US cents / Ib Rs/Kg |        | Month                         | US \$ / tonne<br>cents / lb in br | Rs/Kg    |        |  |  |  |  |
| Dec – 2021                                            | 219.70                  | 360.17 | Nov – 2021                    | 2315                              | (105.01) | 172.14 |  |  |  |  |
| Mar – 2022                                            | 221.95                  | 363.85 | Jan – 2022                    | 2277                              | (103.28) | 169.32 |  |  |  |  |
| May - 2022                                            | 222 45                  | 364 67 | Mar – 2022                    | 2222                              | (100 79) | 165 23 |  |  |  |  |