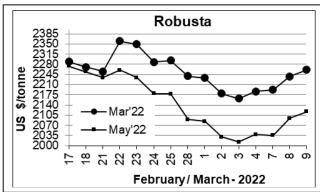

## **Market Analysis**

ICE Coffee Arabica fell back from a 1-week high on Wednesday and closed moderately lower after updated weather forecasts called for rain in Brazil's coffee-growing regions this weekend. ICE May Arabica coffee closed down 3.60 cents/lb or 1.55% at 229.30 cents/lb. Robusta coffee prices 1-week high on Wednesday. May Robusta coffee closed up \$23 or 1.10% at \$2,117 a tonne.