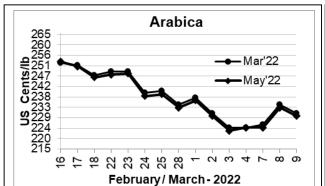

## **Market Analysis**

ICE Coffee Arabica fell back from a 1-week high on Wednesday and closed moderately lower after updated weather forecasts called for rain in Brazil's coffee-growing regions this weekend. ICE May Arabica coffee closed down 3.60 cents/lb or 1.55% at 229.30 cents/lb. Robusta coffee prices 1-week high on Wednesday. May Robusta coffee closed up \$23 or 1.10% at \$2,117 a tonne.