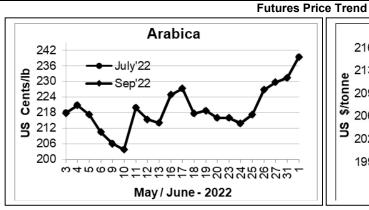

## **Market Analysis**

ICE Coffee prices Wednesday rallied sharply, with arabica posting a 3-month high and robusta posting a 3- ½ week high. Coffee prices soared on concern that dry conditions in Brazil may lead to smaller coffee production. ICE July Arabica coffee closed up 8.20 cents/lb or 3.55% at 239.45. ICE July Robusta coffee closed up \$30 or 1.42% at 2136 a tonne.