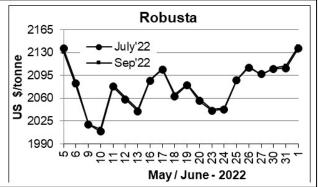

## **Market Analysis**

ICE Coffee prices Wednesday rallied sharply, with arabica posting a 3-month high and robusta posting a 3- ½ week high. Coffee prices soared on concern that dry conditions in Brazil may lead to smaller coffee production. ICE July Arabica coffee closed up 8.20 cents/lb or 3.55% at 239.45. ICE July Robusta coffee closed up \$30 or 1.42% at 2136 a tonne.