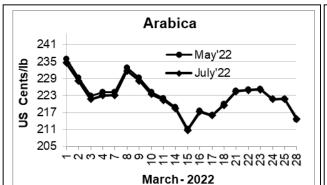

ICO Group Indicator price on 25.03.2022 and previous price in brackets

| Other Mil                       | d Arabica | Robusta             |                 |  |  |  |  |
|---------------------------------|-----------|---------------------|-----------------|--|--|--|--|
| US Cents/lb Rs/Kg               |           | US Cents/lb         | Rs/Kg           |  |  |  |  |
| 258.35 (258.37) 433.15 (434.50) |           | 105.16 (105.00)     | 176.31 (176.58) |  |  |  |  |
|                                 |           | Futures Price Trend |                 |  |  |  |  |

## **Market Analysis**

ICE Coffee prices on Monday fell on technical weakness as the May arabica contract fell back towards the mid-March 4-month low. May arabica coffee closed down 7.30 cents/lb or 3.29% at 214.55 cents/lb. May Robusta coffee closed down \$8 or 0.37% at \$2,140 a tonne.