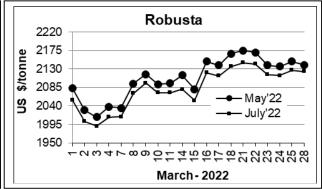

ICO Group Indicator price on 25.03.2022 and previous price in brackets

| Other Mil                       | d Arabica | Robusta             |                 |  |  |  |  |
|---------------------------------|-----------|---------------------|-----------------|--|--|--|--|
| US Cents/lb Rs/Kg               |           | US Cents/lb         | Rs/Kg           |  |  |  |  |
| 258.35 (258.37) 433.15 (434.50) |           | 105.16 (105.00)     | 176.31 (176.58) |  |  |  |  |
|                                 |           | Futures Price Trend |                 |  |  |  |  |

## **Market Analysis**

ICE Coffee prices on Monday fell on technical weakness as the May arabica contract fell back towards the mid-March 4-month low. May arabica coffee closed down 7.30 cents/lb or 3.29% at 214.55 cents/lb. May Robusta coffee closed down \$8 or 0.37% at \$2,140 a tonne.