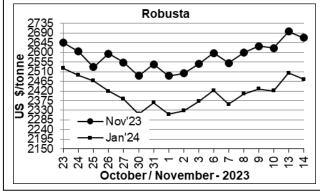

## COFFEE BOARD: BENGALURU Daily Coffee Market Report Wednesday November 15, 2023

|                           | Bully Collect            | narkot rtoport | rroundoudy mor | <u> </u>                      |          |        |  |  |  |  |
|---------------------------|--------------------------|----------------|----------------|-------------------------------|----------|--------|--|--|--|--|
| Futures Prices 14.11.2023 |                          |                |                |                               |          |        |  |  |  |  |
| ICE (                     | New York)- Arabica       | Price          | LII            | LIFFE(London) - Robusta Price |          |        |  |  |  |  |
| Month US cents / Ib       |                          | Rs/Kg          | Month          | US \$ / to<br>cents / lb i    | Rs/Kg    |        |  |  |  |  |
| Dec - 2023                | Dec – 2023 176.45 323.07 |                | Nov – 2023     | 2668                          | (121.02) | 221.58 |  |  |  |  |
| Mar – 2024                | 171.40                   | 313.82         | Jan – 2024     | 2474                          | (112.22) | 205.47 |  |  |  |  |
| May – 2024                | 171.60                   | 314.19         | Mar – 2024     | 2415                          | (109.54) | 200.57 |  |  |  |  |

## **Market Analysis**

ICE Coffee prices on Tuesday settled moderately lower. ICE Dec arabica coffee on Tuesday closed down -2.20 cents/lb or 1.23% at 176.45 cents/lb. ICE Jan robusta coffee closed down \$29 or 1.16% at \$ 2474/ton.