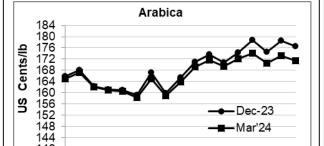

## COFFEE BOARD: BENGALURU Daily Coffee Market Report Wednesday November 15, 2023

|                           | Bully Collect            | narkot rtoport | rroundoudy mor | <u> </u>                      |          |        |  |  |  |  |
|---------------------------|--------------------------|----------------|----------------|-------------------------------|----------|--------|--|--|--|--|
| Futures Prices 14.11.2023 |                          |                |                |                               |          |        |  |  |  |  |
| ICE (                     | New York)- Arabica       | Price          | LII            | LIFFE(London) - Robusta Price |          |        |  |  |  |  |
| Month US cents / Ib       |                          | Rs/Kg          | Month          | US \$ / to<br>cents / lb i    | Rs/Kg    |        |  |  |  |  |
| Dec - 2023                | Dec – 2023 176.45 323.07 |                | Nov – 2023     | 2668                          | (121.02) | 221.58 |  |  |  |  |
| Mar – 2024                | 171.40                   | 313.82         | Jan – 2024     | 2474                          | (112.22) | 205.47 |  |  |  |  |
| May – 2024                | 171.60                   | 314.19         | Mar – 2024     | 2415                          | (109.54) | 200.57 |  |  |  |  |

## **Market Analysis**

ICE Coffee prices on Tuesday settled moderately lower. ICE Dec arabica coffee on Tuesday closed down -2.20 cents/lb or 1.23% at 176.45 cents/lb. ICE Jan robusta coffee closed down \$29 or 1.16% at \$ 2474/ton.