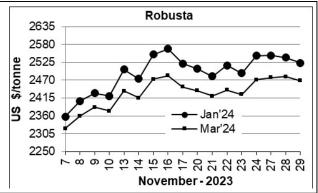

## COFFEE BOARD: BENGALURU Daily Coffee Market Report Thursday November 30, 2023

|                           | Duny Conce         | market Report | . I maroady move              | 00, 202                                  |          |        |  |  |  |
|---------------------------|--------------------|---------------|-------------------------------|------------------------------------------|----------|--------|--|--|--|
| Futures Prices 29.11.2023 |                    |               |                               |                                          |          |        |  |  |  |
| ICE (                     | New York)- Arabica | LIF           | LIFFE(London) - Robusta Price |                                          |          |        |  |  |  |
| Month US cents / Ib       |                    | Rs/Kg         | Month                         | US \$ / tonne and cents / lb in brackets |          | Rs/Kg  |  |  |  |
| Dec - 2023                | 182.10             | 334.50        | Jan – 2024                    | 2523                                     | (114.44) | 210.22 |  |  |  |
| Mar – 2024                | 172.70             | 317.23        | Mar – 2024                    | 2468                                     | (111.95) | 205.63 |  |  |  |
| May - 2024                | 170.05             | 312.36        | May - 2024                    | 2434                                     | (110.40) | 202.80 |  |  |  |

## **Market Analysis**

ICE Coffee prices Wednesday closed moderately lower as forecasts for heavy and widespread rain in Brazil eased dryness concerns and weighed on coffee prices. ICE March arabica coffee closed down 0.40 cents/lb or 0.23% at 172.70 cents/lb. ICE Jan robusta coffee closed down \$16 or 0.63% at \$2523/ton.