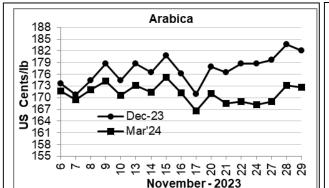

## COFFEE BOARD: BENGALURU Daily Coffee Market Report Thursday November 30, 2023

|                           | Duny Conce         | market Report | . I maroady move              | 00, 202                                  |          |        |  |  |  |
|---------------------------|--------------------|---------------|-------------------------------|------------------------------------------|----------|--------|--|--|--|
| Futures Prices 29.11.2023 |                    |               |                               |                                          |          |        |  |  |  |
| ICE (                     | New York)- Arabica | LIF           | LIFFE(London) - Robusta Price |                                          |          |        |  |  |  |
| Month US cents / Ib       |                    | Rs/Kg         | Month                         | US \$ / tonne and cents / lb in brackets |          | Rs/Kg  |  |  |  |
| Dec - 2023                | 182.10             | 334.50        | Jan – 2024                    | 2523                                     | (114.44) | 210.22 |  |  |  |
| Mar – 2024                | 172.70             | 317.23        | Mar – 2024                    | 2468                                     | (111.95) | 205.63 |  |  |  |
| May - 2024                | 170.05             | 312.36        | May - 2024                    | 2434                                     | (110.40) | 202.80 |  |  |  |

## **Market Analysis**

ICE Coffee prices Wednesday closed moderately lower as forecasts for heavy and widespread rain in Brazil eased dryness concerns and weighed on coffee prices. ICE March arabica coffee closed down 0.40 cents/lb or 0.23% at 172.70 cents/lb. ICE Jan robusta coffee closed down \$16 or 0.63% at \$2523/ton.