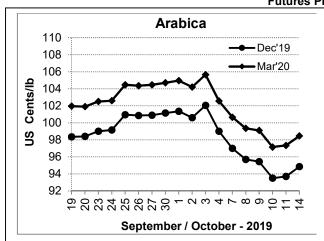

## **Market Analysis**

ICE December arabica coffee settled up 1.15 cent, or 1.2%, at 94.85 cents per lb, regaining some ground after the market's slide to a contract low of 92.20 cents on Friday. November robusta coffee settled up \$9, or 0.7%, at \$1,251 per tonne.