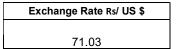

– 2019 | 1251 (56.74)                                              | 88.86 |  |  |  |  |
| Mar – 2020                | 98.45               | 154.17 | Jan – 2020 | 1276 (57.88)                                              | 90.63 |  |  |  |  |
| May – 2020                | 100.75              | 157.77 | Mar – 2020 | 1298 (58.88)                                              | 92.20 |  |  |  |  |

ICO Group Indicator price on 11.10.2019 and previous price in brackets

| Other Mil       | d Arabica       | Robusta |         |                 |  |  |
|-----------------|-----------------|---------|---------|-----------------|--|--|
| US Cents/lb     | Rs/kg           | US C    | ents/lb | Rs/kg           |  |  |
| 123.14 (122.96) | 192.83 (192.55) | 68.09   | (68.87) | 106.62 (107.85) |  |  |









## **Market Analysis**

ICE December arabica coffee settled up 1.15 cent, or 1.2%, at 94.85 cents per lb, regaining some ground after the market's slide to a contract low of 92.20 cents on Friday. November robusta coffee settled up \$9, or 0.7%, at \$1,251 per tonne.

| Differentials: | Ar. Plant. A  | Ar.Chy.AB     | Rob.Pmt.AB          | Rob.Chy.AB         |
|----------------|---------------|---------------|---------------------|--------------------|
| Differentials. | NY +35 to +40 | NY -12 to -15 | LIFFE +900 to +1000 | LIFFE +550 to +575 |

ICTA Auction Prices Rs/Kg as on 03.10.2019

| The state of the s |      |        |        |        |        |        |        |        |
|------------------------------------------------------------------------------------------------------