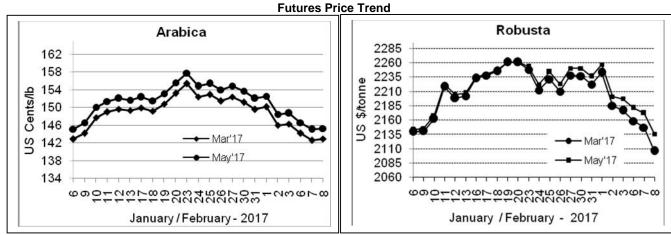

## COFFEE BOARD: BENGALURU Daily Coffee Market Report Thursday, February 09, 2017

|             |                    | Futures P   | rices 08.02.2017                                                                      | <b>-</b>     |              |  |  |  |
|-------------|--------------------|-------------|---------------------------------------------------------------------------------------|--------------|--------------|--|--|--|
| ICE (New    | York)- Arabica- US | cents / Ib  | LIFFE(London) – Robusta -US \$ / tonne and cents / Ib in<br>brackets (10 MT contract) |              |              |  |  |  |
| Month Price |                    | Prev. Price | Month                                                                                 | Price        | Prev. Price  |  |  |  |
| Mar – 2017  | 142.90             | 142.60      | Mar – 2017                                                                            | 2106 (95.53) | 2147 (97.39) |  |  |  |
| May – 2017  | 145.30             | 145.05      | May – 2017                                                                            | 2136 (96.89) | 2172 (98.52) |  |  |  |
| July – 2017 | 147.60             | 147.45      | July – 2017                                                                           | 2146 (97.34) | 2183 (99.02) |  |  |  |

## **Market Analysis**

ICE May arabica coffee futures settled up 0.25 cent, or 0.2 percent, at \$1.453 per lb, after tapping \$1.442, the lowest for the second-position contract since Jan. 9. Robusta coffee futures slipped to their lowest in 2017 so far on Wednesday as hopes faded that tight supplies would convince Brazil to import for the first time in decades, while arabica coffee rebounded up from a one-month trough. March robusta coffee futures settled down \$41, or 1.9 percent, at \$2,106 per tonne, after falling to \$2,103, the spot contract's lowest since Dec. 29.