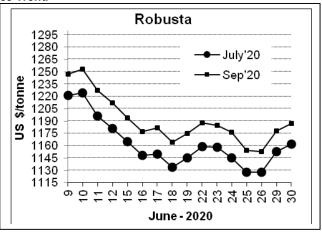

## **COFFEE BOARD: BENGALURU**

Daily Coffee Market Report, Wednesday, July 01, 2020

| Dany Concomantor Report, Trouncoday, Cary Cr, 2020 |                     |        |             |                                 |               |       |  |  |  |
|----------------------------------------------------|---------------------|--------|-------------|---------------------------------|---------------|-------|--|--|--|
| Futures Prices 30.06.2020                          |                     |        |             |                                 |               |       |  |  |  |
| ICE                                                | (New York)- Arabica | Price  |             | LIFFE(London) -                 | Robusta Price |       |  |  |  |
| Month US cents / Ib                                |                     | Rs/kg  | Month       | US \$ / tonne a<br>brackets (10 | Rs/kg         |       |  |  |  |
| July – 2020                                        | 100.05              | 166.69 | July – 2020 | 1162                            | (52.71)       | 87.81 |  |  |  |
| Sep – 2020                                         | 101.00              | 168.27 | Sep – 2020  | 1187                            | (53.84)       | 89.70 |  |  |  |
| Dec - 2020                                         | 103.45              | 172.35 | Nov – 2020  | 1205                            | (54.66)       | 91.06 |  |  |  |

## **Market Analysis**

ICE coffee prices on Tuesday posted moderate gains as they consolidated following Monday's sharp rally. Arabica coffee jumped to a 1-month high on Monday on Brazilian weather concerns. ICE Sep arabica coffee settled up 0.90 cents or 0.90% at \$1.01 per lb. Sep robusta coffee futures settled up \$9 or 0.76% at \$1,187 per tonne.