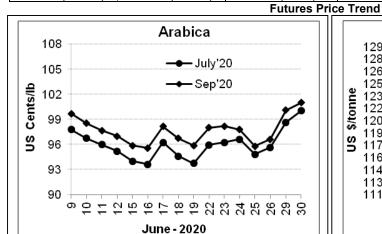

## **COFFEE BOARD: BENGALURU**

Daily Coffee Market Report, Wednesday, July 01, 2020

| Dany Concomantor Report, Trouncoday, Cary Cr, 2020 |                     |        |             |                                 |               |       |  |  |  |
|----------------------------------------------------|---------------------|--------|-------------|---------------------------------|---------------|-------|--|--|--|
| Futures Prices 30.06.2020                          |                     |        |             |                                 |               |       |  |  |  |
| ICE                                                | (New York)- Arabica | Price  |             | LIFFE(London) -                 | Robusta Price |       |  |  |  |
| Month US cents / Ib                                |                     | Rs/kg  | Month       | US \$ / tonne a<br>brackets (10 | Rs/kg         |       |  |  |  |
| July – 2020                                        | 100.05              | 166.69 | July – 2020 | 1162                            | (52.71)       | 87.81 |  |  |  |
| Sep – 2020                                         | 101.00              | 168.27 | Sep – 2020  | 1187                            | (53.84)       | 89.70 |  |  |  |
| Dec - 2020                                         | 103.45              | 172.35 | Nov – 2020  | 1205                            | (54.66)       | 91.06 |  |  |  |

## **Market Analysis**

ICE coffee prices on Tuesday posted moderate gains as they consolidated following Monday's sharp rally. Arabica coffee jumped to a 1-month high on Monday on Brazilian weather concerns. ICE Sep arabica coffee settled up 0.90 cents or 0.90% at \$1.01 per lb. Sep robusta coffee futures settled up \$9 or 0.76% at \$1,187 per tonne.