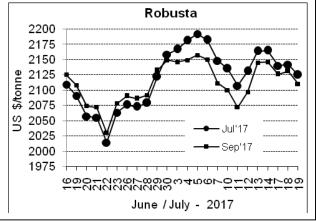

## **COFFEE BOARD: BENGALURU**

Daily Coffee Market Report Thursday, July 20, 2017

| Daily Contro market Report Indicady, Cary 20, 2011 |                      |             |                                                                                    |              |              |  |  |  |  |
|----------------------------------------------------|----------------------|-------------|------------------------------------------------------------------------------------|--------------|--------------|--|--|--|--|
| Futures Prices 19.07.2017                          |                      |             |                                                                                    |              |              |  |  |  |  |
| ICE (New                                           | / York)- Arabica- US | cents / lb  | LIFFE(London) – Robusta -US \$ / tonne and cents / lb in brackets (10 MT contract) |              |              |  |  |  |  |
| Month                                              | Price                | Prev. Price | Month                                                                              | Price        | Prev. Price  |  |  |  |  |
| July – 2017                                        | 131.20               | 131.90      | July – 2017                                                                        | 2125 (96.39) | 2142 (97.16) |  |  |  |  |
| Sep – 2017 135.80 134.90                           |                      | Sep – 2017  | 2110 (95.71)                                                                       | 2131 (96.66) |              |  |  |  |  |
| Dec - 2017                                         | 139.35               | 138.45      | Nov – 2017                                                                         | 2094 (94.98) | 2110 (95.71) |  |  |  |  |

## **Market Analysis**

ICE September arabica coffee futures settled up 0.9 cent, or 0.67 percent, at \$1.358 per lb, after rising to a 10-week high at \$1.3595. September robusta coffee futures settled down \$21, or 0.99 percent, at \$2,110 per tonne.