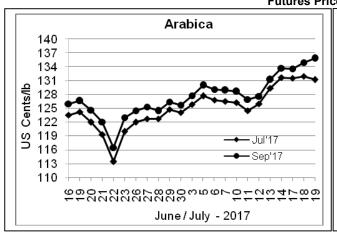

## **COFFEE BOARD: BENGALURU**

Daily Coffee Market Report Thursday, July 20, 2017

| Daily Contro market Report Indicady, Cary 20, 2011 |                      |             |                                                                                    |              |              |  |  |  |  |
|----------------------------------------------------|----------------------|-------------|------------------------------------------------------------------------------------|--------------|--------------|--|--|--|--|
| Futures Prices 19.07.2017                          |                      |             |                                                                                    |              |              |  |  |  |  |
| ICE (New                                           | / York)- Arabica- US | cents / lb  | LIFFE(London) – Robusta -US \$ / tonne and cents / lb in brackets (10 MT contract) |              |              |  |  |  |  |
| Month                                              | Price                | Prev. Price | Month                                                                              | Price        | Prev. Price  |  |  |  |  |
| July – 2017                                        | 131.20               | 131.90      | July – 2017                                                                        | 2125 (96.39) | 2142 (97.16) |  |  |  |  |
| Sep – 2017 135.80 134.90                           |                      | Sep – 2017  | 2110 (95.71)                                                                       | 2131 (96.66) |              |  |  |  |  |
| Dec - 2017                                         | 139.35               | 138.45      | Nov – 2017                                                                         | 2094 (94.98) | 2110 (95.71) |  |  |  |  |

## **Market Analysis**

ICE September arabica coffee futures settled up 0.9 cent, or 0.67 percent, at \$1.358 per lb, after rising to a 10-week high at \$1.3595. September robusta coffee futures settled down \$21, or 0.99 percent, at \$2,110 per tonne.