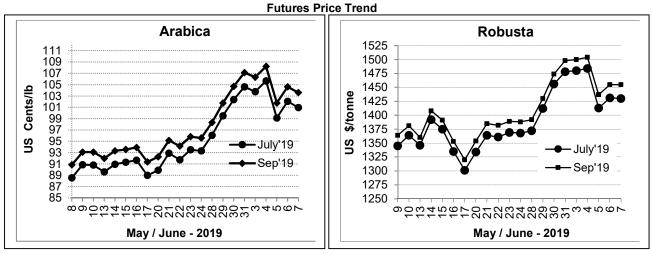

## **Market Analysis**

ICE Arabica coffee futures slipped on Friday, with the market back on the defensive as excess global supplies came back into focus. July arabica coffee settled down 1.1 cent, or 1.1%, at \$1.0095 per lb. July robusta coffee settled down \$1, or 0.07%, at \$1,430 per tonne.