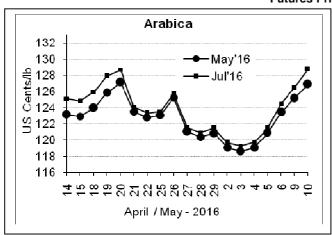

## **Futures Price Trend**

## **Market Analysis**

ICE Arabica coffee futures for July delivery continued their upward march that began a week ago, rising 1.8% to settle at \$1.2875 per pound. Over the past five sessions, coffee prices have soared 8%, the longest winning streak in nearly a year. The recent rise in arabica a coffee price has outpaced that of robusta coffee, which has significantly outperformed the arabica prices in the past few months. Robusta coffee futures matched the prior session's six-month high on Tuesday, with the market boosted by concern about dry weather in key producers Vietnam and Indonesia. ICE July robusta coffee futures settled up \$25, or 1.5 percent, at \$1,660 per tonne after touching Monday's six-month high for the second month of \$1,665. The upward move came after it closed above the 200-day moving average late last week.

## COFFEE BOARD: BENGALURU

Daily Coffee Market Report Wednesday, May 11, 2016

| Futures Prices 10.05.2016 |                      |             |                                                                                    |              |              |  |  |  |
|---------------------------|----------------------|-------------|------------------------------------------------------------------------------------|--------------|--------------|--|--|--|
| ICE (New                  | y York)- Arabica- US | cents / lb  | LIFFE(London) – Robusta -US \$ / tonne and cents / lb ir brackets (10 MT contract) |              |              |  |  |  |
| Month Price               |                      | Prev. Price | Month                                                                              | Prev. Price  |              |  |  |  |
| May – 2016                | 126.90               | 125.15      | May - 2016                                                                         | 1631 (73.98) | 1606 (72.85) |  |  |  |
| July – 2016               | 128.75               | 126.45      | July – 2016                                                                        | 1660 (75.30) | 1635 (74.16) |  |  |  |
| Sep – 2016                | 130.45               | 128.10      | Sep - 2016                                                                         | 1675 (75.98) | 1650 (74.84) |  |  |  |