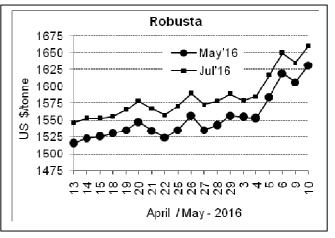

## **Futures Price Trend**

## **Market Analysis**

ICE Arabica coffee futures for July delivery continued their upward march that began a week ago, rising 1.8% to settle at \$1.2875 per pound. Over the past five sessions, coffee prices have soared 8%, the longest winning streak in nearly a year. The recent rise in arabica a coffee price has outpaced that of robusta coffee, which has significantly outperformed the arabica prices in the past few months. Robusta coffee futures matched the prior session's six-month high on Tuesday, with the market boosted by concern about dry weather in key producers Vietnam and Indonesia. ICE July robusta coffee futures settled up \$25, or 1.5 percent, at \$1,660 per tonne after touching Monday's six-month high for the second month of \$1,665. The upward move came after it closed above the 200-day moving average late last week.

## COFFEE BOARD: BENGALURU

Daily Coffee Market Report Wednesday, May 11, 2016

| Futures Prices 10.05.2016 |                      |             |                                                                                    |              |              |  |  |  |
|---------------------------|----------------------|-------------|------------------------------------------------------------------------------------|--------------|--------------|--|--|--|
| ICE (New                  | y York)- Arabica- US | cents / lb  | LIFFE(London) – Robusta -US \$ / tonne and cents / lb ir brackets (10 MT contract) |              |              |  |  |  |
| Month Price               |                      | Prev. Price | Month                                                                              | Prev. Price  |              |  |  |  |
| May – 2016                | 126.90               | 125.15      | May - 2016                                                                         | 1631 (73.98) | 1606 (72.85) |  |  |  |
| July – 2016               | 128.75               | 126.45      | July – 2016                                                                        | 1660 (75.30) | 1635 (74.16) |  |  |  |
| Sep – 2016                | 130.45               | 128.10      | Sep - 2016                                                                         | 1675 (75.98) | 1650 (74.84) |  |  |  |