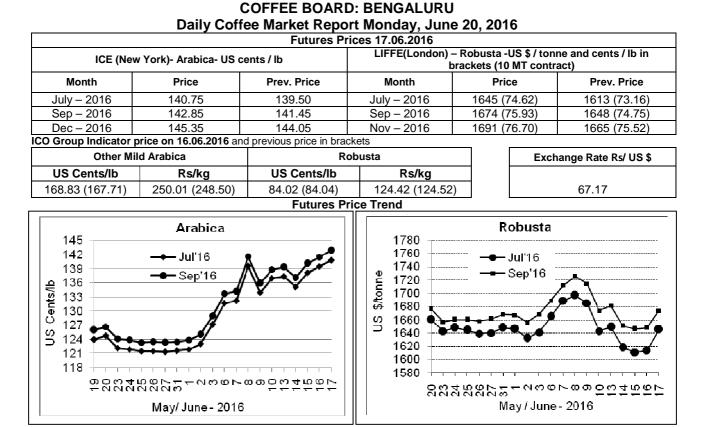

## **Market Analysis**

ICE Arabica coffee futures rose, supported by worries over the impact of rainfall in Brazil on the quality of beans as farmers harvest the crop. ICE September arabica coffee futures settled up 1.4 cent, or 1 percent, at \$1.4285 per lb. September robusta coffee futures settled up \$26, or 1.6 percent, at \$1,674 per tonne.