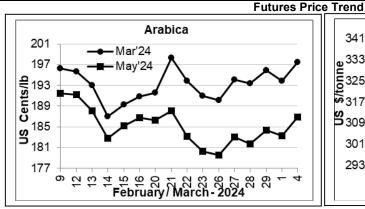

### **Market Analysis**

ICE Coffee prices on Monday posted moderate gains, with arabica climbing to a 2-week high and robusta rising to a 3-week high. ICE May arabica coffee on Monday closed up 3.60 or 1.96%. at 186.90 Cents/lb and ICE May robusta coffee closed up \$46 or 1.46% at \$ 3189/ton.