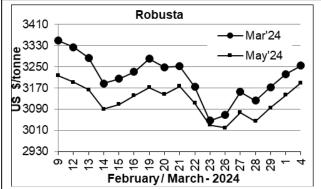

### **Market Analysis**

ICE Coffee prices on Monday posted moderate gains, with arabica climbing to a 2-week high and robusta rising to a 3-week high. ICE May arabica coffee on Monday closed up 3.60 or 1.96%. at 186.90 Cents/lb and ICE May robusta coffee closed up \$46 or 1.46% at \$ 3189/ton.