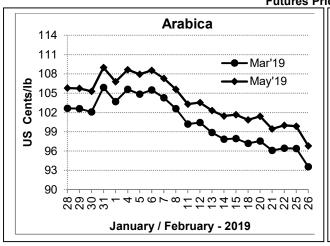

## COFFEE BOARD: BENGALURU Daily Coffee Market Report, Wednesday, February 27, 2019

| = anj = and mannos no para, mannos anj, = and = n, = and |                     |        |             |                                                           |        |  |  |  |  |
|----------------------------------------------------------|---------------------|--------|-------------|-----------------------------------------------------------|--------|--|--|--|--|
| Futures Prices 26.02.2019                                |                     |        |             |                                                           |        |  |  |  |  |
| ICE                                                      | (New York)- Arabica | Price  |             | LIFFE(London) - Robusta Price                             |        |  |  |  |  |
| Month US cents / Ib                                      |                     | Rs/kg  | Month       | US \$ / tonne and cents / lb in brackets (10 MT contract) | Rs/kg  |  |  |  |  |
| Mar – 2019                                               | 93.55               | 146.64 | Mar – 2019  | 1522 (69.04)                                              | 108.21 |  |  |  |  |
| May – 2019                                               | 96.80               | 151.73 | May – 2019  | 1538 (69.76)                                              | 109.35 |  |  |  |  |
| Julv – 2019                                              | 99.60               | 156.12 | July – 2109 | 1545 (70.08)                                              | 109.85 |  |  |  |  |

## **Market Analysis**

ICE May arabica coffee settled down 3.05 cents at 96.80 cents per lb. May robusta coffee settled down \$12 at \$1,538 per tonne.

|                | Ar. Plant. A  | Ar.Chy.AB     | Rob.Pmt.AB         | Rob.Chy.AB         |
|----------------|---------------|---------------|--------------------|--------------------|
| Differentials: | NY +18 to +20 | NY -15 to -17 | LIFFE +800 to +850 | LIFFE +225 to +250 |