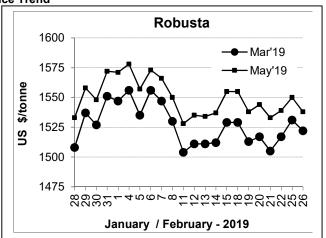

## COFFEE BOARD: BENGALURU Daily Coffee Market Report, Wednesday, February 27, 2019

| = anj = and mannos no para, mannos anj, = and = n, = and |                     |        |             |                                                           |        |  |  |  |  |
|----------------------------------------------------------|---------------------|--------|-------------|-----------------------------------------------------------|--------|--|--|--|--|
| Futures Prices 26.02.2019                                |                     |        |             |                                                           |        |  |  |  |  |
| ICE                                                      | (New York)- Arabica | Price  |             | LIFFE(London) - Robusta Price                             |        |  |  |  |  |
| Month US cents / Ib                                      |                     | Rs/kg  | Month       | US \$ / tonne and cents / lb in brackets (10 MT contract) | Rs/kg  |  |  |  |  |
| Mar – 2019                                               | 93.55               | 146.64 | Mar – 2019  | 1522 (69.04)                                              | 108.21 |  |  |  |  |
| May – 2019                                               | 96.80               | 151.73 | May – 2019  | 1538 (69.76)                                              | 109.35 |  |  |  |  |
| Julv – 2019                                              | 99.60               | 156.12 | July – 2109 | 1545 (70.08)                                              | 109.85 |  |  |  |  |

## **Market Analysis**

ICE May arabica coffee settled down 3.05 cents at 96.80 cents per lb. May robusta coffee settled down \$12 at \$1,538 per tonne.

|                | Ar. Plant. A  | Ar.Chy.AB     | Rob.Pmt.AB         | Rob.Chy.AB         |
|----------------|---------------|---------------|--------------------|--------------------|
| Differentials: | NY +18 to +20 | NY -15 to -17 | LIFFE +800 to +850 | LIFFE +225 to +250 |