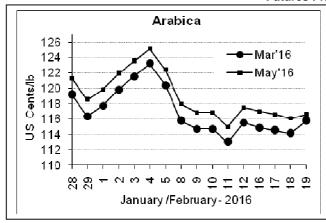

### **Futures Price Trend**

## **Market Analysis**

ICE Arabica coffee eased as dealers awaited new market fundamentals and focused on further expected draw downs of U.S. certified stocks due to high cash premiums in producing countries. ICE May arabica coffee futures settled down 0.45 cent, or 0.4 percent, at \$1.1655 per lb. LIFFE May robusta coffee futures settled down \$11 at \$1,417 per tonne.