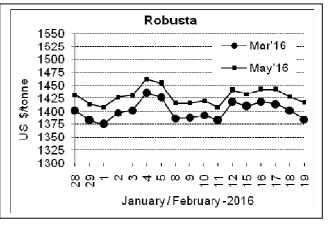

### **Futures Price Trend**

## **Market Analysis**

ICE Arabica coffee eased as dealers awaited new market fundamentals and focused on further expected draw downs of U.S. certified stocks due to high cash premiums in producing countries. ICE May arabica coffee futures settled down 0.45 cent, or 0.4 percent, at \$1.1655 per lb. LIFFE May robusta coffee futures settled down \$11 at \$1,417 per tonne.