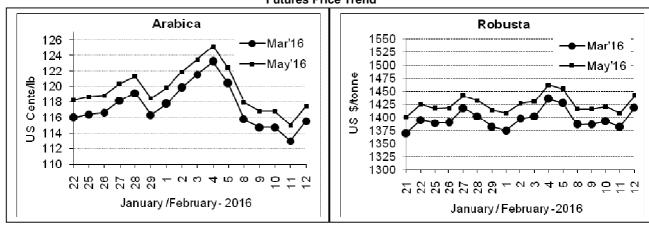

## **Market Analysis**

ICE Arabica coffee futures rallied in heavy volume on Friday. ICE May arabica coffee futures settled up 2.5 cents, or 2.2 percent, at \$1.175 per lb, but closed the week down 4 percent. LIFFE March robusta coffee futures settled up \$37, or 2.7 percent, at \$1,419 per tonne.