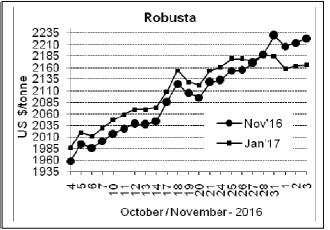

## COFFEE BOARD: BENGALURU

Daily Coffee Market Report Friday, November 04, 2016

| Futures Prices 03.11.2016       |                          |             |                                                                                    |               |               |  |  |  |  |
|---------------------------------|--------------------------|-------------|------------------------------------------------------------------------------------|---------------|---------------|--|--|--|--|
| ICE (New                        | / York)- Arabica- US     | cents / lb  | LIFFE(London) – Robusta -US \$ / tonne and cents / lb in brackets (10 MT contract) |               |               |  |  |  |  |
| Month Price   Dec - 2016 165.65 |                          | Prev. Price | Month                                                                              | Price         | Prev. Price   |  |  |  |  |
|                                 |                          | 162.90      | Nov – 2016                                                                         | 2223 (100.83) | 2214 (100.43) |  |  |  |  |
| Mar – 2017 169.20               |                          | 166.45      | Jan – 2017                                                                         | 2166 (98.25)  | 2164 (98.16)  |  |  |  |  |
| May – 2017                      | May - 2017 171.40 168.65 |             | Mar – 2017                                                                         | 2172 (98.52)  | 2163 (98.11)  |  |  |  |  |

## **Market Analysis**

ICE Arabica coffee futures rose for the second straight day and flirted with a 21-month high on Thursday, on heavy fund buying as traders kept a close watch on the market's record high open interest. ICE December arabica coffee futures settled up 2.75 cent, or 1.7 percent, at \$1.6565 per lb. Robusta coffee prices also firmed as rains slowed the pace of harvesting in top producer Vietnam. January robusta coffee futures settled up \$2, or 0.1 percent, at \$2,166 per tonne, hovering below last week's two-year high of \$2,191.