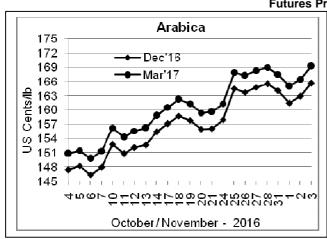

## COFFEE BOARD: BENGALURU

Daily Coffee Market Report Friday, November 04, 2016

| Futures Prices 03.11.2016       |                          |             |                                                                                    |               |               |  |  |  |  |
|---------------------------------|--------------------------|-------------|------------------------------------------------------------------------------------|---------------|---------------|--|--|--|--|
| ICE (New                        | / York)- Arabica- US     | cents / lb  | LIFFE(London) – Robusta -US \$ / tonne and cents / lb in brackets (10 MT contract) |               |               |  |  |  |  |
| Month Price   Dec - 2016 165.65 |                          | Prev. Price | Month                                                                              | Price         | Prev. Price   |  |  |  |  |
|                                 |                          | 162.90      | Nov – 2016                                                                         | 2223 (100.83) | 2214 (100.43) |  |  |  |  |
| Mar – 2017 169.20               |                          | 166.45      | Jan – 2017                                                                         | 2166 (98.25)  | 2164 (98.16)  |  |  |  |  |
| May – 2017                      | May - 2017 171.40 168.65 |             | Mar – 2017                                                                         | 2172 (98.52)  | 2163 (98.11)  |  |  |  |  |

## **Market Analysis**

ICE Arabica coffee futures rose for the second straight day and flirted with a 21-month high on Thursday, on heavy fund buying as traders kept a close watch on the market's record high open interest. ICE December arabica coffee futures settled up 2.75 cent, or 1.7 percent, at \$1.6565 per lb. Robusta coffee prices also firmed as rains slowed the pace of harvesting in top producer Vietnam. January robusta coffee futures settled up \$2, or 0.1 percent, at \$2,166 per tonne, hovering below last week's two-year high of \$2,191.