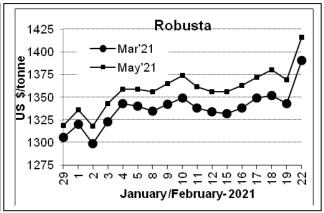

## **Futures Price Trend**

## **Market Analysis**

ICE Coffee prices on Monday rallied sharply on concern about adverse weather in Brazil that may curb coffee yields.ICE March Arabica coffee closed up 5.80 cents/lb or 4.49% at 133.45 cents/lb. March Robusta coffee closed up at \$48 or 3.57% at \$1,391 a tonne.