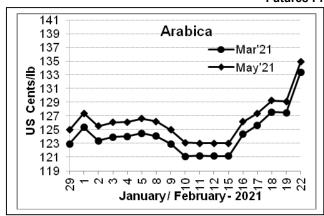

## **Futures Price Trend**

## **Market Analysis**

ICE Coffee prices on Monday rallied sharply on concern about adverse weather in Brazil that may curb coffee yields.ICE March Arabica coffee closed up 5.80 cents/lb or 4.49% at 133.45 cents/lb. March Robusta coffee closed up at \$48 or 3.57% at \$1,391 a tonne.