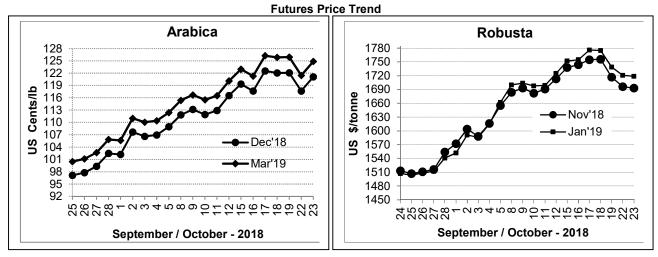

## COFFEE BOARD: BENGALURU Daily Coffee Market Report, Wednesday, October 24, 2018

| ICE (New    | v York)- Arabica- US |             | ICES 23.10.2018<br>LIFFE(London) – Robusta -US \$ / tonne and cents / Ib in<br>brackets (10 MT contract) |              |              |  |  |  |
|-------------|----------------------|-------------|----------------------------------------------------------------------------------------------------------|--------------|--------------|--|--|--|
| Month Price |                      | Prev. Price | Month                                                                                                    | Price        | Prev. Price  |  |  |  |
| Dec- 2018   | 121.10               | 117.65      | Nov – 2018                                                                                               | 1693 (76.79) | 1696 (76.93) |  |  |  |
| Mar – 2019  | 124.85               | 121.45      | Jan – 2019                                                                                               | 1719 (77.97) | 1721 (78.06) |  |  |  |
| May – 2019  | 127.40               | 124.00      | Mar – 2019                                                                                               | 1736 (78.74) | 1737 (78.79) |  |  |  |

## Market Analysis

ICE coffee futures rose on Tuesday, largely erasing the previous session's losses on short covering. December arabica coffee settled up 3.45 cent, or 2.9 percent, at \$1.211 per lb. Arabica recovered after losing 3.6 percent on Monday, its worst day in over two months. The contract settled above the 200-day moving average, a bullish signal, and its fourth settle above that level in the past five sessions. January robusta coffee settled down \$2, or 0.1 percent, at \$1,719 per tonne.