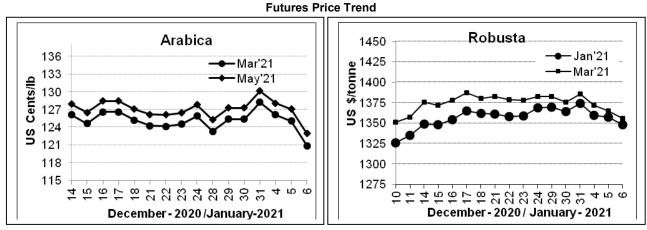

## **Market Analysis**

ICE coffee prices on Wednesday retreated for a third session, with arabica at a 2-week low. Bearish factors increased global supplies, and weakness in the Brazilian real. ICE March Arabica coffee closed down 4.20 cents/lb or 3.36% at 194.87 cents/lb. Robusta coffee prices at a 3-week low, March Robusta coffee closed down at \$9 or 0.66% at \$1,356 a tonne.