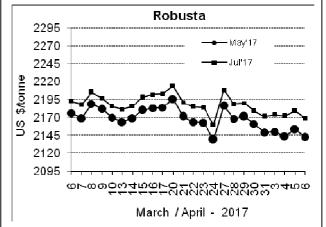

## **COFFEE BOARD: BENGALURU**

Daily Coffee Market Report Friday, April 07, 2017

| Futures Prices 06.04.2017 |                        |            |                                                                                    |              |              |  |  |  |  |
|---------------------------|------------------------|------------|------------------------------------------------------------------------------------|--------------|--------------|--|--|--|--|
| ICE (Ne                   | w York)- Arabica- US ( | cents / lb | LIFFE(London) – Robusta -US \$ / tonne and cents / lb in brackets (10 MT contract) |              |              |  |  |  |  |
| Month                     | Month Price P          |            | Month                                                                              | Price        | Prev. Price  |  |  |  |  |
| May - 2017                | 137.75                 | 137.30     | May - 2017                                                                         | 2143 (97.20) | 2153 (97.66) |  |  |  |  |
| July – 2017               | 140.10                 | 139.60     | July – 2017                                                                        | 2169 (98.38) | 2179 (98.84) |  |  |  |  |
| Sep – 2017                | 142.45                 | 141.90     | Sep – 2017                                                                         | 2176 (98.70) | 2188 (99.25) |  |  |  |  |

## **Market Analysis**

ICE May arabica coffee futures closed up 0.45 cent, or 0.33 percent, at \$1.3775 per lb. May robusta coffee futures finished down \$10, or 0.46 percent, at \$2,143 per tonne. Robusta coffee bean exports from Indonesia's main growing area of Lampung rose 28 percent in March from the same month a year earlier.