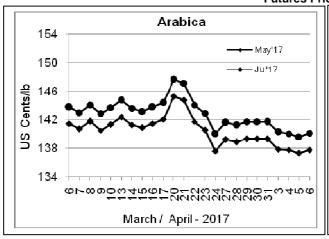

## **COFFEE BOARD: BENGALURU**

Daily Coffee Market Report Friday, April 07, 2017

| Futures Prices 06.04.2017 |                        |            |                                                                                    |              |              |  |  |  |  |
|---------------------------|------------------------|------------|------------------------------------------------------------------------------------|--------------|--------------|--|--|--|--|
| ICE (Ne                   | w York)- Arabica- US ( | cents / lb | LIFFE(London) – Robusta -US \$ / tonne and cents / lb in brackets (10 MT contract) |              |              |  |  |  |  |
| Month                     | Month Price P          |            | Month                                                                              | Price        | Prev. Price  |  |  |  |  |
| May - 2017                | 137.75                 | 137.30     | May - 2017                                                                         | 2143 (97.20) | 2153 (97.66) |  |  |  |  |
| July – 2017               | 140.10                 | 139.60     | July – 2017                                                                        | 2169 (98.38) | 2179 (98.84) |  |  |  |  |
| Sep – 2017                | 142.45                 | 141.90     | Sep – 2017                                                                         | 2176 (98.70) | 2188 (99.25) |  |  |  |  |

## **Market Analysis**

ICE May arabica coffee futures closed up 0.45 cent, or 0.33 percent, at \$1.3775 per lb. May robusta coffee futures finished down \$10, or 0.46 percent, at \$2,143 per tonne. Robusta coffee bean exports from Indonesia's main growing area of Lampung rose 28 percent in March from the same month a year earlier.