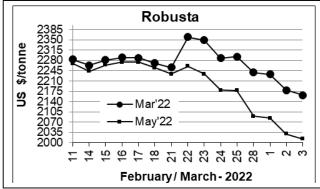

| Exchange Rate Rs/ US \$ |  |
|-------------------------|--|
| 75.88                   |  |

February/March-2022

## **Market Analysis**

ICE Coffee prices Thursday extended this week's losses, with arabica sliding to a 2-month low and robusta dropping to a 1-month low. ICE May Arabica coffee closed down 6.30 cents/lb or 2.75% at 222.90 cents/lb. May Robusta coffee closed down \$17 or 0.84% at \$2,013 a tonne.