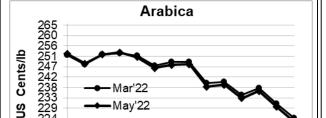

| Exchange Rate Rs/ US \$ |  |
|-------------------------|--|
| 75.88                   |  |

February/March-2022

## **Market Analysis**

ICE Coffee prices Thursday extended this week's losses, with arabica sliding to a 2-month low and robusta dropping to a 1-month low. ICE May Arabica coffee closed down 6.30 cents/lb or 2.75% at 222.90 cents/lb. May Robusta coffee closed down \$17 or 0.84% at \$2,013 a tonne.