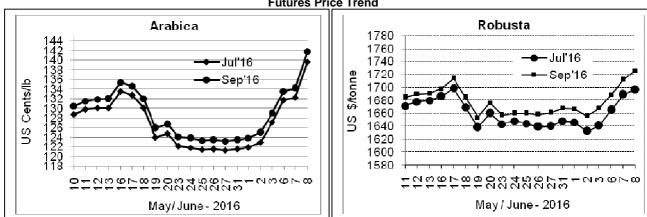

## **Market Analysis**

ICE Arabica coffee futures jumped more than 5 percent to a one-year high on Wednesday, after weather service Somar forecast a risk of isolated frost in Brazil. ICE July arabica coffee futures settled up 7.45 cent, or 5.6 percent, at \$1.3965 per lb, the highest since May 2015 and biggest one-day jump since November. July robusta coffee futures settled up \$8, or 0.5 percent, at \$1,697 per tonne after touching the highest in nearly 10 months at \$1,709.