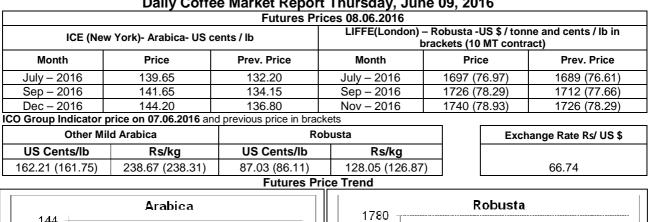

## **Market Analysis**

ICE Arabica coffee futures jumped more than 5 percent to a one-year high on Wednesday, after weather service Somar forecast a risk of isolated frost in Brazil. ICE July arabica coffee futures settled up 7.45 cent, or 5.6 percent, at \$1.3965 per lb, the highest since May 2015 and biggest one-day jump since November. July robusta coffee futures settled up \$8, or 0.5 percent, at \$1,697 per tonne after touching the highest in nearly 10 months at \$1,709.