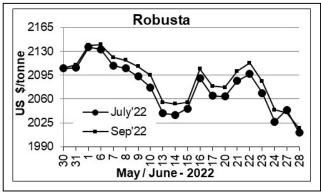

## **Market Analysis**

ICE Coffee prices Tuesday extended their week-long slide, with arabica falling to a 1-month low and robusta posting a 1-1/2 month low. Weakness in the Brazilian real is another bearish factor for coffee prices. ICE September arabica coffee on Tuesday closed down 4.35Cents/lb or 1.96% at 217.75 Cents/lb. ICE Sep Robusta coffee closed down \$23 or 1.13% at 2017 a ton.