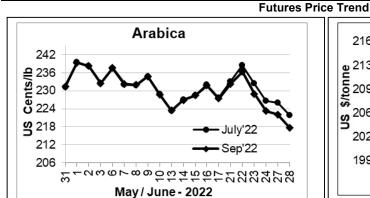

## **Market Analysis**

ICE Coffee prices Tuesday extended their week-long slide, with arabica falling to a 1-month low and robusta posting a 1-1/2 month low. Weakness in the Brazilian real is another bearish factor for coffee prices. ICE September arabica coffee on Tuesday closed down 4.35Cents/lb or 1.96% at 217.75 Cents/lb. ICE Sep Robusta coffee closed down \$23 or 1.13% at 2017 a ton.