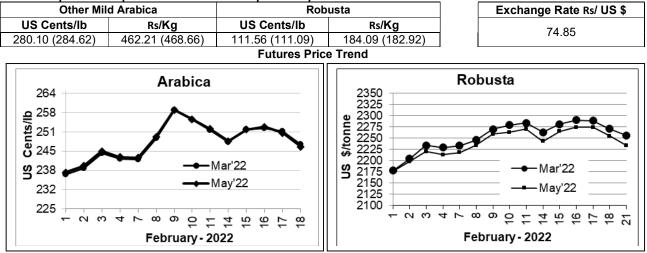

## **Market Analysis**

*ICE Arabica coffee market was closed on Monday 21<sup>st</sup> February 2022 on account of Presidents Day US Holiday.* Mar Robusta coffee closed down \$18 or 0.79% at \$2,256 a tonne.