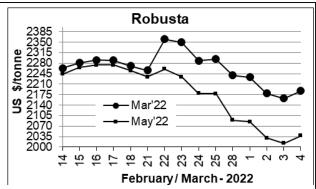

## **Market Analysis**

ICE Coffee prices on Friday closed higher on concern in Brazil about a shortage of fertilizer supplies. ICE May Arabica coffee closed up 1.35 cents/lb or 0.61% at 224.25 cents/lb. May Robusta coffee closed up \$25 or 1.24% at \$2,038 a tonne.