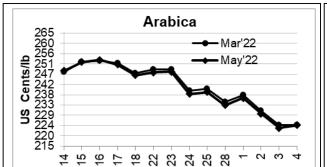

## **Market Analysis**

ICE Coffee prices on Friday closed higher on concern in Brazil about a shortage of fertilizer supplies. ICE May Arabica coffee closed up 1.35 cents/lb or 0.61% at 224.25 cents/lb. May Robusta coffee closed up \$25 or 1.24% at \$2,038 a tonne.