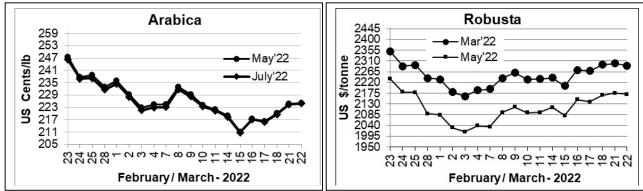

## ICO Group Indicator price on 21.03.2022 and previous price in brackets

| Other Mile          | d Arabica       | Rob                             | usta  | Exchange Rate Rs/ US \$ |  |  |  |  |  |
|---------------------|-----------------|---------------------------------|-------|-------------------------|--|--|--|--|--|
| US Cents/lb         | Rs/Kg           | US Cents/lb                     | Rs/Kg | 76.30                   |  |  |  |  |  |
| 261.17 (256.30)     | 439.32 (431.98) | 106.62 (106.07) 179.35 (178.77) |       | 70.50                   |  |  |  |  |  |
| Futures Price Trend |                 |                                 |       |                         |  |  |  |  |  |

## **Market Analysis**

ICE Coffee prices Tuesday settled mixed, with arabica coffee climbing to a 1-1/2 week high on strength in the Brazilian real supported modest gains in arabica as the real Tuesday climbed to an 8- 3/4 month high against the dollar. May arabica coffee closed up 0.45 cents/lb or 0.20% at 225.05 cents/lb. May Robusta coffee closed down \$5 or 0.23% at \$2,170 a tonne.