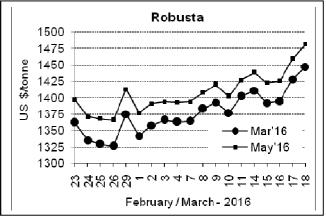

## Daily Coffee Market Report Monday, March 21, 2016

| Futures Prices 18.03.2016                                                                                                 |        |             |             |              |              |  |  |  |  |
|---------------------------------------------------------------------------------------------------------------------------|--------|-------------|-------------|--------------|--------------|--|--|--|--|
| ICE (New York)- Arabica- US cents / Ib  LIFFE(London) - Robusta -US \$ / tonne and cents / Ib i brackets (10 MT contract) |        |             |             |              |              |  |  |  |  |
| Month                                                                                                                     | Price  | Prev. Price | Month       | Price        | Prev. Price  |  |  |  |  |
| Mar – 2016                                                                                                                | 133.85 | 132.00      | Mar - 2016  | 1447 (65.63) | 1428 (64.77) |  |  |  |  |
| May - 2016                                                                                                                | 134.30 | 132.55      | May - 2016  | 1482 (67.22) | 1459 (66.18) |  |  |  |  |
| July – 2016                                                                                                               | 136.15 | 134.25      | July – 2016 | 1511 (68.54) | 1487 (67.45) |  |  |  |  |

## **Market Analysis**

ICE Arabica coffee futures hit a new five-month high on Friday as political news out of Brazil helped boost the currency of the world's largest coffee producer. The May arabica coffee futures settled up 1.75 cent, or 1.3 percent, at \$1.343 per lb, finishing the week up nearly 7 percent in its biggest such gain since November 2015. LIFFE May robusta coffee futures settled up \$23, or 1.6 percent, at \$1,482 per tonne.