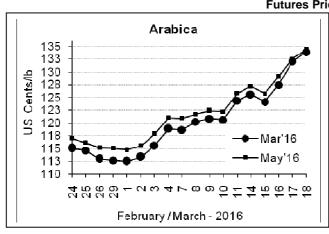

## Daily Coffee Market Report Monday, March 21, 2016

| Futures Prices 18.03.2016                                                                                                 |        |             |             |              |              |  |  |  |  |
|---------------------------------------------------------------------------------------------------------------------------|--------|-------------|-------------|--------------|--------------|--|--|--|--|
| ICE (New York)- Arabica- US cents / Ib  LIFFE(London) - Robusta -US \$ / tonne and cents / Ib i brackets (10 MT contract) |        |             |             |              |              |  |  |  |  |
| Month                                                                                                                     | Price  | Prev. Price | Month       | Price        | Prev. Price  |  |  |  |  |
| Mar – 2016                                                                                                                | 133.85 | 132.00      | Mar - 2016  | 1447 (65.63) | 1428 (64.77) |  |  |  |  |
| May - 2016                                                                                                                | 134.30 | 132.55      | May - 2016  | 1482 (67.22) | 1459 (66.18) |  |  |  |  |
| July – 2016                                                                                                               | 136.15 | 134.25      | July – 2016 | 1511 (68.54) | 1487 (67.45) |  |  |  |  |

## **Market Analysis**

ICE Arabica coffee futures hit a new five-month high on Friday as political news out of Brazil helped boost the currency of the world's largest coffee producer. The May arabica coffee futures settled up 1.75 cent, or 1.3 percent, at \$1.343 per lb, finishing the week up nearly 7 percent in its biggest such gain since November 2015. LIFFE May robusta coffee futures settled up \$23, or 1.6 percent, at \$1,482 per tonne.