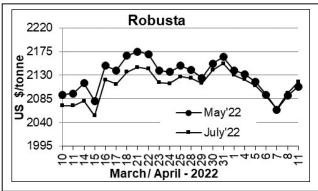

ICO Group Indicator price on 08.04.2022 and previous price in brackets

| Other Mil                       | d Arabica           | Robusta         |                 |  |  |  |
|---------------------------------|---------------------|-----------------|-----------------|--|--|--|
| US Cents/lb                     | Rs/ <b>K</b> g      | US Cents/lb     | Rs/Kg           |  |  |  |
| 268.60 (263.33) 450.04 (440.17) |                     | 104.19 (103.34) | 174.57 (172.74) |  |  |  |
|                                 | Futures Price Trend |                 |                 |  |  |  |

## **Market Analysis**

ICE Coffee prices Monday settled moderately higher, May arabica coffee closed up 4.95 Cents/lb or 2.14%at 236.60 and May ICE Robusta closed up \$17 or 0.81% at \$2108 a tonne.

| Differentials:                             | Ar. Plant. A  | Ar.Chy.AB     | Rob.Pmt.AB          | Rob.Chy.AB        |  |  |  |  |
|--------------------------------------------|---------------|---------------|---------------------|-------------------|--|--|--|--|
|                                            | NY +20 to +22 | NY -20 to -22 | LIFFE +900 to +1000 | LIFFE +50 to +100 |  |  |  |  |
| ICTA Auction Prices Rs/Kg as on 11.04.2022 |               |               |                     |                   |  |  |  |  |