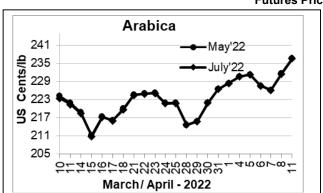

ICO Group Indicator price on 08.04.2022 and previous price in brackets

| Other Mil                       | d Arabica           | Robusta         |                 |  |  |  |
|---------------------------------|---------------------|-----------------|-----------------|--|--|--|
| US Cents/lb                     | Rs/ <b>K</b> g      | US Cents/lb     | Rs/Kg           |  |  |  |
| 268.60 (263.33) 450.04 (440.17) |                     | 104.19 (103.34) | 174.57 (172.74) |  |  |  |
|                                 | Futures Price Trend |                 |                 |  |  |  |

## **Market Analysis**

ICE Coffee prices Monday settled moderately higher, May arabica coffee closed up 4.95 Cents/lb or 2.14%at 236.60 and May ICE Robusta closed up \$17 or 0.81% at \$2108 a tonne.

| Differentials:                             | Ar. Plant. A  | Ar.Chy.AB     | Rob.Pmt.AB          | Rob.Chy.AB        |  |  |  |  |
|--------------------------------------------|---------------|---------------|---------------------|-------------------|--|--|--|--|
|                                            | NY +20 to +22 | NY -20 to -22 | LIFFE +900 to +1000 | LIFFE +50 to +100 |  |  |  |  |
| ICTA Auction Prices Rs/Kg as on 11.04.2022 |               |               |                     |                   |  |  |  |  |