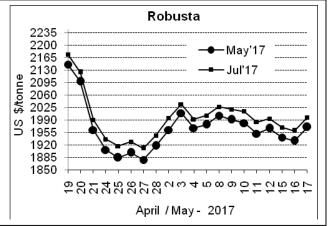

## **Futures Price Trend**

## **Market Analysis**

ICE Arabica coffee futures bounced higher on technical buying after tapping the lowest since April 28 and finding strong support just above \$1.30. ICE July arabica coffee futures settled up 2.95 cents, or 2.2 percent, at \$1.344 per lb. July robusta coffee futures settled up \$38, or 1.9 percent, at \$1,997 per tonne.

## **COFFEE BOARD: BENGALURU**

Daily Coffee Market Report Thursday, May 18, 2017

| Bany Conce market Report Tharbady, may 10, 2017 |                      |             |                                                                                    |              |              |  |  |  |  |
|-------------------------------------------------|----------------------|-------------|------------------------------------------------------------------------------------|--------------|--------------|--|--|--|--|
| Futures Prices 17.05.2017                       |                      |             |                                                                                    |              |              |  |  |  |  |
| ICE (New                                        | / York)- Arabica- US | cents / lb  | LIFFE(London) – Robusta -US \$ / tonne and cents / lb in brackets (10 MT contract) |              |              |  |  |  |  |
| Month                                           | Price                | Prev. Price | Month                                                                              | Price        | Prev. Price  |  |  |  |  |
| May – 2017                                      | 132.20               | 129.25      | May – 2017                                                                         | 1970 (89.36) | 1931 (87.59) |  |  |  |  |
| July – 2017                                     | 134.40               | 131.45      | July – 2017                                                                        | 1997 (90.58) | 1959 (88.86) |  |  |  |  |
| Sep – 2017                                      | 136.75               | 133.85      | Sep – 2017                                                                         | 2017 (91.49) | 1980 (89.81) |  |  |  |  |