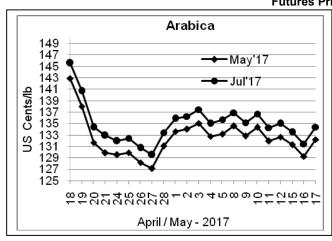

## **Futures Price Trend**

## **Market Analysis**

ICE Arabica coffee futures bounced higher on technical buying after tapping the lowest since April 28 and finding strong support just above \$1.30. ICE July arabica coffee futures settled up 2.95 cents, or 2.2 percent, at \$1.344 per lb. July robusta coffee futures settled up \$38, or 1.9 percent, at \$1,997 per tonne.

## **COFFEE BOARD: BENGALURU**

Daily Coffee Market Report Thursday, May 18, 2017

| Bany Conce market Report Tharbady, may 10, 2017 |                      |             |                                                                                    |              |              |  |  |  |  |
|-------------------------------------------------|----------------------|-------------|------------------------------------------------------------------------------------|--------------|--------------|--|--|--|--|
| Futures Prices 17.05.2017                       |                      |             |                                                                                    |              |              |  |  |  |  |
| ICE (New                                        | / York)- Arabica- US | cents / lb  | LIFFE(London) – Robusta -US \$ / tonne and cents / lb in brackets (10 MT contract) |              |              |  |  |  |  |
| Month                                           | Price                | Prev. Price | Month                                                                              | Price        | Prev. Price  |  |  |  |  |
| May – 2017                                      | 132.20               | 129.25      | May – 2017                                                                         | 1970 (89.36) | 1931 (87.59) |  |  |  |  |
| July – 2017                                     | 134.40               | 131.45      | July – 2017                                                                        | 1997 (90.58) | 1959 (88.86) |  |  |  |  |
| Sep – 2017                                      | 136.75               | 133.85      | Sep – 2017                                                                         | 2017 (91.49) | 1980 (89.81) |  |  |  |  |