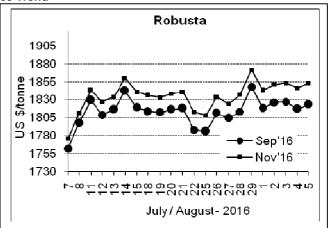

## **Futures Price Trend**

## **COFFEE BOARD: BENGALURU**

Daily Coffee Market Report Monday, August 08, 2016

| zung conce muntet nepert mentung, zung der ce, zere |                      |             |                                                                                    |              |              |  |  |  |  |
|-----------------------------------------------------|----------------------|-------------|------------------------------------------------------------------------------------|--------------|--------------|--|--|--|--|
| Futures Prices 05.08.2016                           |                      |             |                                                                                    |              |              |  |  |  |  |
| ICE (Nev                                            | v York)- Arabica- US | cents / lb  | LIFFE(London) – Robusta -US \$ / tonne and cents / lb in brackets (10 MT contract) |              |              |  |  |  |  |
| Month                                               | Price                | Prev. Price | Month                                                                              | Price        | Prev. Price  |  |  |  |  |
| Sep – 2016                                          | 142.50               | 142.10      | Sep – 2016                                                                         | 1823 (82.69) | 1817 (82.42) |  |  |  |  |
| Dec – 2016 146.15                                   |                      | 145.70      | Nov – 2016                                                                         | 1853 (84.05) | 1846 (83.73) |  |  |  |  |
| Mar – 2017                                          | 149.30               | 148.80      | Jan – 2017                                                                         | 1871 (84.87) | 1865 (84.60  |  |  |  |  |