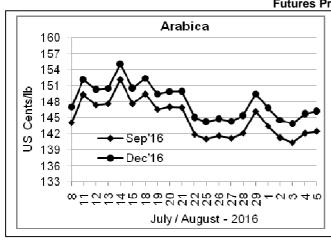

## **Futures Price Trend**

## **COFFEE BOARD: BENGALURU**

Daily Coffee Market Report Monday, August 08, 2016

| zung conce muntet nepert mentung, zung der ce, zere |                      |             |                                                                                    |              |              |  |  |  |  |
|-----------------------------------------------------|----------------------|-------------|------------------------------------------------------------------------------------|--------------|--------------|--|--|--|--|
| Futures Prices 05.08.2016                           |                      |             |                                                                                    |              |              |  |  |  |  |
| ICE (Nev                                            | v York)- Arabica- US | cents / lb  | LIFFE(London) – Robusta -US \$ / tonne and cents / lb in brackets (10 MT contract) |              |              |  |  |  |  |
| Month                                               | Price                | Prev. Price | Month                                                                              | Price        | Prev. Price  |  |  |  |  |
| Sep – 2016                                          | 142.50               | 142.10      | Sep – 2016                                                                         | 1823 (82.69) | 1817 (82.42) |  |  |  |  |
| Dec – 2016 146.15                                   |                      | 145.70      | Nov – 2016                                                                         | 1853 (84.05) | 1846 (83.73) |  |  |  |  |
| Mar – 2017                                          | 149.30               | 148.80      | Jan – 2017                                                                         | 1871 (84.87) | 1865 (84.60  |  |  |  |  |