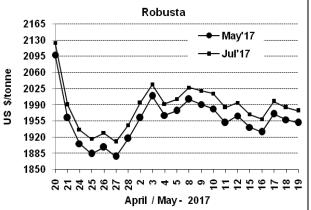

## **COFFEE BOARD: BENGALURU**

Daily Coffee Market Report Monday, May 22, 2017

| Futures Prices 19.05.2017 |                      |             |                                                                                    |              |              |  |  |  |  |
|---------------------------|----------------------|-------------|------------------------------------------------------------------------------------|--------------|--------------|--|--|--|--|
| ICE (New                  | / York)- Arabica- US | cents / lb  | LIFFE(London) – Robusta -US \$ / tonne and cents / lb ir brackets (10 MT contract) |              |              |  |  |  |  |
| Month                     | Price                | Prev. Price | Month                                                                              | Price        | Prev. Price  |  |  |  |  |
| July – 2017 132.10 127.40 |                      | May - 2017  | 1951 (88.50)                                                                       | 1958 (88.81) |              |  |  |  |  |
| Sep – 2017 134.50 129.6   |                      | 129.65      | July – 2017                                                                        | 1977 (89.68) | 1984 (89.99) |  |  |  |  |
| Dec - 2017                | 137.90               | 132.05      | Sep - 2017                                                                         | 1998 (90.63) | 2003 (90.85) |  |  |  |  |

## **Market Analysis**

ICE July arabica coffee rose 1.9% to end at \$1.321 a pound. July Robusta coffee settled down \$7, or 0.4 percent, at \$1,977 per tonne.

|                | Ar. Plant. A  | Ar.Chy.AB     | Rob.Pmt.AB         | Rob.Chy.AB       |
|----------------|---------------|---------------|--------------------|------------------|
| Differentials: | NY +16 to +18 | NY -20 to -22 | LIFFE +525 to +550 | LIFFE +80 to +90 |