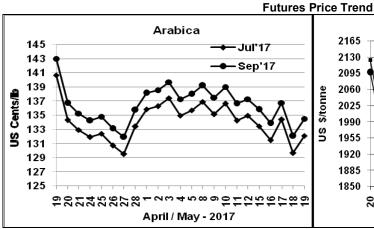

## **COFFEE BOARD: BENGALURU**

Daily Coffee Market Report Monday, May 22, 2017

| Futures Prices 19.05.2017 |                      |             |                                                                                    |              |              |  |  |  |  |
|---------------------------|----------------------|-------------|------------------------------------------------------------------------------------|--------------|--------------|--|--|--|--|
| ICE (New                  | / York)- Arabica- US | cents / lb  | LIFFE(London) – Robusta -US \$ / tonne and cents / lb ir brackets (10 MT contract) |              |              |  |  |  |  |
| Month                     | Price                | Prev. Price | Month                                                                              | Price        | Prev. Price  |  |  |  |  |
| July – 2017 132.10 127.40 |                      | May - 2017  | 1951 (88.50)                                                                       | 1958 (88.81) |              |  |  |  |  |
| Sep – 2017 134.50 129.6   |                      | 129.65      | July – 2017                                                                        | 1977 (89.68) | 1984 (89.99) |  |  |  |  |
| Dec - 2017                | 137.90               | 132.05      | Sep - 2017                                                                         | 1998 (90.63) | 2003 (90.85) |  |  |  |  |

## **Market Analysis**

ICE July arabica coffee rose 1.9% to end at \$1.321 a pound. July Robusta coffee settled down \$7, or 0.4 percent, at \$1,977 per tonne.

|                | Ar. Plant. A  | Ar.Chy.AB     | Rob.Pmt.AB         | Rob.Chy.AB       |
|----------------|---------------|---------------|--------------------|------------------|
| Differentials: | NY +16 to +18 | NY -20 to -22 | LIFFE +525 to +550 | LIFFE +80 to +90 |