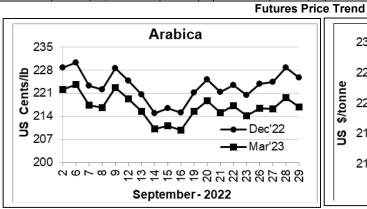

## **Market Analysis**

ICE Coffee prices Thursday posted moderate losses. Weakness in the Brazilian real weighed on coffee prices after the real Thursday tumbled to a 2-month low against the dollar. ICE December arabica coffee closed down 3.00 cents/lb or 1.31% at 225.70 cents/lb. ICE November Robusta coffee closed down \$26 or 1.18% at 2182 at ton.