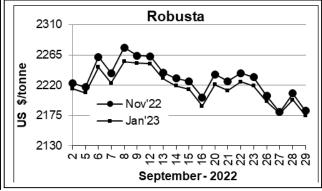

## **Market Analysis**

ICE Coffee prices Thursday posted moderate losses. Weakness in the Brazilian real weighed on coffee prices after the real Thursday tumbled to a 2-month low against the dollar. ICE December arabica coffee closed down 3.00 cents/lb or 1.31% at 225.70 cents/lb. ICE November Robusta coffee closed down \$26 or 1.18% at 2182 at ton.